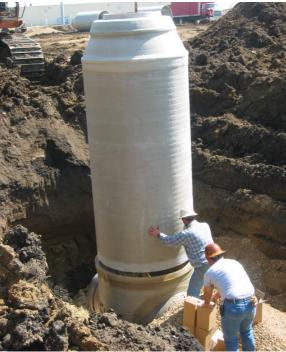

## Fiberglass Manhole Adhesive Joint with Concrete Base

Introducing a new Adhesive Joint for fiberglass manholes and wetwells with a concrete slab base. Fiberglass manholes and wetwells require the use of a concrete base to offset buoyancy. This innovative joint allows CSI to deliver manholes or wetwells with concrete slabs to a site ready for installation. The barrel is connected on-site to the base at the adhesive channel. Installation times can be reduced by more than 60% in some cases.