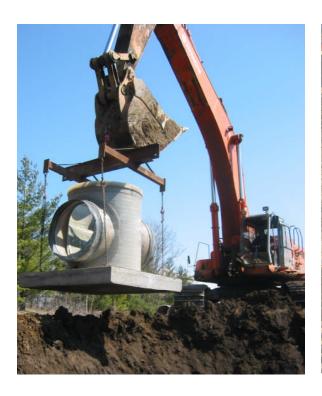

## Fiberglass Manhole Adhesive Joint with Concrete Base

Introducing a new Adhesive Joint for fiberglass manholes and wetwells with a concrete slab base. Fiberglass manholes and wetwells require the use of a concrete base to offset buoyancy. This innovative joint allows CSI to deliver manholes or wetwells with concrete slabs to a site ready for installation. The barrel is connected on-site to the base at the adhesive channel. Installation times can be reduced by more than 60% in some cases.